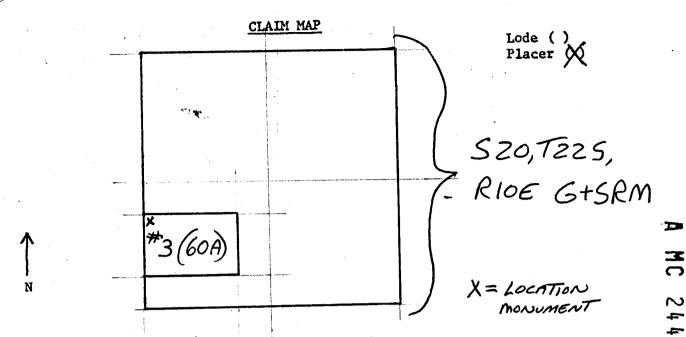

as follows: TNIS     |                                         |
| 5/2 NW/4 SW/4 (ZOA)               | SZO, TZZS, RIDE AND N/Z                 |
| Sw/4 Sw/4 (ZOA) 520               | TEZS. RIDE AND NW SE 1/4                |
|                                   | LOE AND SWITNELL SW/4 (10A)             |
| SZO, TZZS, RIDE FOR ATO           |                                         |
|                                   | nd this 15 day of SEPTEMBER,            |
| 19 <u>85</u> .                    |                                         |
| LOCATED FOR:                      | LOCATOR:                                |
| WILLIAM RENNANTUR.                |                                         |
| NEIL R. REED SR.                  | Within Genary                           |

LEE D. CARTE



Scale: 1" = 2000 # 3

1. The above map depicts the FRAGUITA'S mining claim, which is located in Section(s) 20, Township(s) 225, Range(s) 10E, G&SRM, SANTA CRUZ on County, Arizona.

2. Type of corner and location monuments used are as follows: WHITE 2X4 WOODEN POSTS WITH ROCK PILE SUPPORTS

3. THIS CLAIM CONSISTS OF:

S 1/2 NW 1/4 SW 1/4 (20A) SZO, TZZS, RIOE AND

N 1/2 SW 1/4 SW 1/4 (20A) SZO, TZZS, RIOE AND

NW 1/4 SE 1/4 SW 1/4 (10A) SZO, TZZS, RIOE AND

SW 1/4 NE 1/4 SW 1/4 (10A) SZO, TZZS, RIOE FOR

A TOTAL OF GOA.

RECEIVED
B.L.H. AZ STATE OFFICE
1985 OCT -4 PH 2: 02
PHOENIX, ARIZONA

|                   | FEE NO                                                                                      |  |
|-------------------|-------------------------------------------------------------