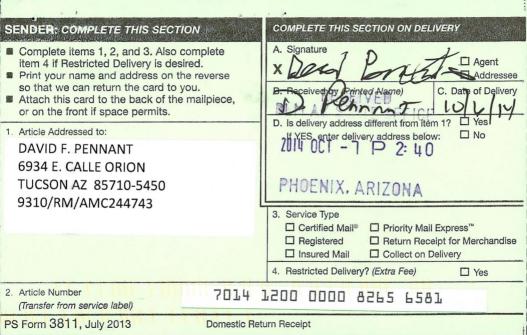

nd Fil              |              |      |        |                                                   |         |      | COD   |           |     |          |        |                |        |              |
| The same of the sa |              |                       |              | -    |        |                                                   |         |      |       |           |     |          |        |                |        |              |

CASE FOLDER COPY

## **NOTICE!!**

These documents have been scanned!

Do not place un-scanned documents beneath this notice!

Do not remove this notice from this file!

GPO Jacket No. 560-102 Print Order 61540 Rise Business Services, LLC Job=AZ15 8/2/2019



Box Number= AZ15207



Claim Begin-End: AMC244743-AMC244747

2 Correspondence





UNITED STATES POSTAL SERVICE



First-Class Mail Postage & Fees Paid USPS Permit No. G-10

Sender: Please print your name, address, and ZIP+4® in this box

U.S. DEPARTMENT OF THE INTERIOR
BUREAU OF LAND MANAGEMENT
ARIZONA STATE OFFICE
ONE NORTH CENTRAL AVENUE, SUITE 800
PHOENIX, AZ 85004-4427



### **BUREAU OF LAND MANAGEMENT**

Arizona State Office
One North Central Avenue, Suite 800
Phoenix, Arizona 85004-4427
www.blm.gov/az/

OCT - 3 2014

In Reply Refer To: 3800 (9310) RM AMC244743

CERTIFIED MAIL - RETURN RECEIPT REQUESTED 7014 1200 0000 8265 6581

#### **NOTICE**

DAVID F. PENNANT 6934 E. CALLE ORION TUCSON, AZ 85710-5450

This Decision Affects Those Claims

Shown in the Block Below.

AMC244744, AMC244745, AMC244746, AMC244747 FRAGUITA'S #1, FRAGUITA'S #2, FRAGUITA'S #3, FRAGUITA'