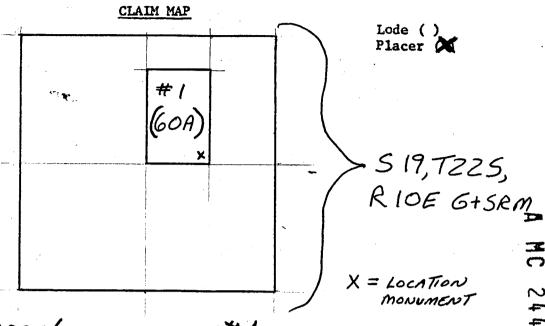

and official seal the day and year first above written.  MARY LOU G. SAIN                                                  |                                    |
| By Margaita                                                                                                                                                                      | •                                  |

# LOCATION NOTICE (Placer)

| ŀ        |
|----------|
| •        |
|          |
|          |
| I        |
| 3        |
| (        |
| 4        |
| 1 11 1   |
| 1        |
| ÷        |
|          |
|          |
|          |
|          |
|          |
|          |
|          |
|          |
|          |
|          |
|          |
|          |
|          |
|          |
| <b>/</b> |
| -        |
|          |
|          |



Scale: 1" = ZOOO'

1. The above map depicts the FRAGUITAS mining claim, which is located in Section(s) 19, Township(s) 225, Range(s) LOE, GASRM, SANTA CRUZ = County, Arizona.

2. Type of corner and location monuments used are as follows: WHITE 2X4 WOODEN POSTS WITH ROCK PILE SUPPORTS.

3. THIS CLAIM CONSISTS OF:

5 /2 NW/4 NE/4 (ZOA) S 19, T2ZS, RIDE AND SW/4 NE/4 (40A) S19, TZZS, RIDE FOR A TOTAL OF 60 A.

RECEIVED
B.L.M. AZ STATE OFFICE
1995 OCT -4 PM 2: 02
PHOENIX, ARIZONA

|                                                                                                                                                        | and the second of the second of the second of the second of the second of the second of the second of the second of the second of the second of the second of the