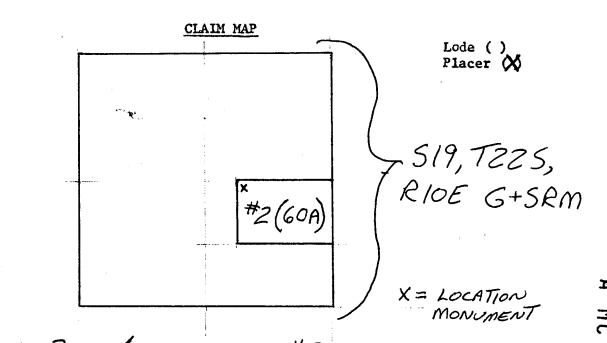

|
|            |                                                                       |
|            | DATED AND POSTED on the ground this 15 day of SEPTEMBER,              |
|            |                                                                       |
| LOCATED F  |                                                                       |
| WILLIAM PE | LOCATOR:                                                              |
|            |                                                                       |
| NEIL R. K  |                                                                       |
| LEE D.C    | ARTE                                                                  |
| , v        | 22 G                                                                  |



Scale: 1" = 2000 #2

1. The above map depicts the FRAGUIA'S mining claim, which is located in Section(s) 19, Township(s) 225, Range(s) 105, G&SRM, SANTA CRUZE County, Arizona.

- 2. Type of corner and location monuments used are as follows: WHITE ZX4 WOODEN POSTS WITH ROCK PILE SUPPORTS.
- 3. THIS CLAIM CONSISTS OF: E/2 NW/4 SE/4 (ZOA) SI9, TZZS, RIDE AND NE/4 SE/4 (40A) SI9, TZZS, RIDE FOR A TOTAL OF GOA.

RECEIVED

B.L.M. AZ STATE OFFICE

1985 OCT -4 PN 2: 02

PHOENIX, ARIZONA

| FÉE NO                                                                                                                                                                                                         |
|-----------------------------------------------------------------------------------------------------